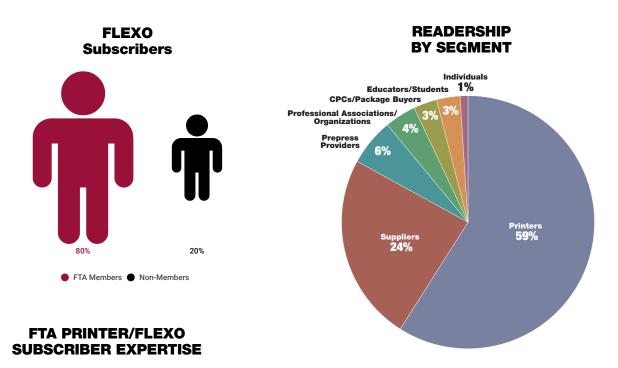

## GLOBAL REACH/PRINT

**Average Monthly Distribution** = 14,082

#### **Pass-Along Readers** = 4,500